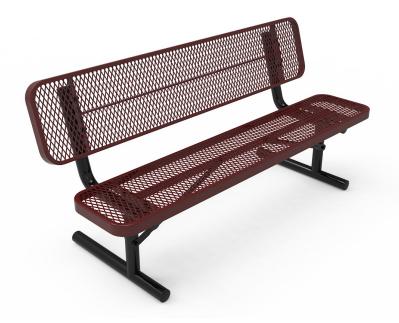

## MyTCoat Expanded Metal Sport Bench with Back

## Highlights:

- Simple design that gets the job done
- 15-inch, extra large seat for the utmost comfort
- Modern look with expanded steel seats and back
- Can be ordered in a portable, surface, or inground mount

The Expanded Metal Sport Bench with Back is a great way to bring style and comfort right to the playing field. These benches come in a range of different lengths so that you can fit the whole team no matter how many players there are. Their highly durable design with commercial-grade steel materials can handle it. This model comes with a back piece attached, giving your players a place to lay back, so that they will be relaxed and ready to get back into the action. Show off your team pride with a wide selection of color options to match any team uniforms. We also have different mounting options so that you can permanently install the bench alongside any field, or give it a portable base that enables it to be moved off the field. This enables you to put it safely in storage when it's not being used or move it to different practice spaces. Contact us for details.