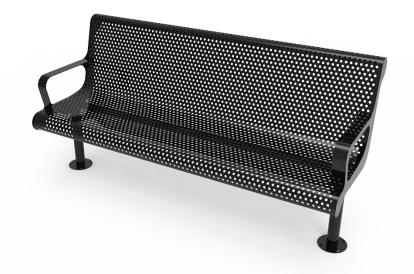

## MyTCoat Honeycomb Steel Sloped Bench

MSRP \$1,160.00

**SALE \$986.00** 

## Highlights:

- Arms on either end of the bench
- Works well for outdoor or indoor settings
- Gently contoured bench for a comfortable seat
- Distinct aesthetic that combines classic lines with modern styling

The Honeycomb Steel Sloped Bench has a sleek and unified design with rounded features that give it a sleek, flowing appearance. The seat and back of this bench are made from a single sheet of steel, rather than being separate and independent pieces, making the bench look more whole. This sheet of steel is curved to provide more comfortable support for the user's entire back and has a pattern of circular holes cut into it to help it stay dry and give it a friendly and unique appearance. The edges of the back and seat are rolled into nice rounded accents which add to the bench's charming look. The entire bench seat is coated in a layer of durable thermoplastic which keeps the metal safe from rust, corrosion, and physical damage, while also preventing it from getting too hot during the summer or too cold during the winter.