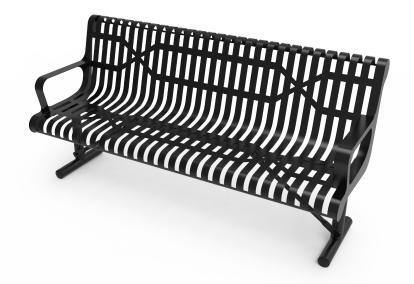

The Ribbed Steel Sloped Bench is a brilliantly designed outdoor bench that uses elegantly curved metal strips to create a seat that is both eye-catching and comfortable. This model features a complete seat and back, which are connected to each other. This allows the back of the bench, which is curved to imitate the shape of a person's spine, to extend to both the upper and lower lumbar regions. The bench has two armrests on each side which provide some additional comfort and perfectly match the design of the metal slats. The Ribbed Steel Sloped Bench stands on two sturdy metal legs, which can be given in-ground mounts, surface mounts, or portable mounts to help them stand. Inground mounts and surface mounts are ideal for permanent installation on any outdoor terrain or surfacing, but for a more flexible mounting option that allows the bench to be moved around we recommend the portable mount.