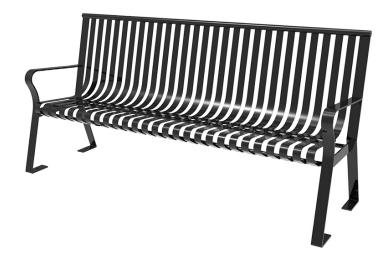

The Metro Bench With Back is a stylish outdoor seat bench that provides your location with a decorative structure and convenient seating which guests will greatly appreciate. Its structure is made up of several metal strips which are wide and flat, but deceptively strong. This makes the bench extremely sturdy despite having a simple and elegant design. The armrests are made from similar steel strips, making them blend perfectly with the style of the bench. The seat bends upwards to form the back of the bench in a seamlessly unified design. The seat's back allows guests to enjoy the bench for hours at a time and still be comfortable. It is available with either a surface mounting or a portable base. The surface mount bolts the feet of the bench directly to a hard surface such as a concrete walkway, allowing it to be securely installed in one place. But if you want to be able to move your bench around after it is set up, our portable bases make transportation simple.