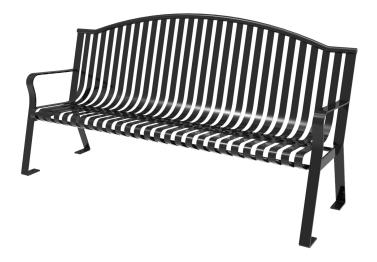

## **MyTCoat Arched Metro Bench**

MSRP <del>\$1,733.00</del>

**SALE \$1,473.00** 

## Highlights:

- Choose from a variety of color options
- Available for portable or surface mounting use
- Arched back more accommodating for taller guests
- Slat design ensures easier clean up and less condensation

The Arched Metro Bench by MyTCoat is a quality design that features an attractive arched back. This stylish choice adds more charm to an already functional design. Make your park or business not just a place for a casual sit but an attractive, upmarket gathering place. Add your own style and quality elements by choosing from our wide variety of color options and getting the coating that fits your needs. All coatings are weather-resistant, but a powerful Advantage coating is sure to keep the bench not just remaining usable but looking good for years to come. Finally, the Arched Metro Bench also has the option to be either portable or surface mounted, which means you can either mount it permanently where it will always grab attention or move it where it will be most useful day-to-day.