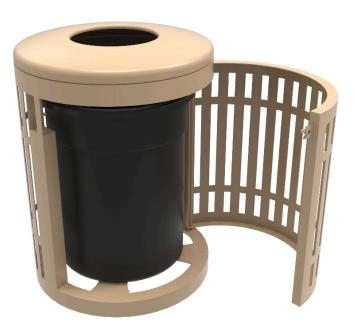

## MyTCoat 32 Gallon Ribbed Steel Trash Receptacle with Door and Lid

The 32 Gallon Ribbed Steel Trash Receptacle with Door from MyTCoat is designed to be as convenient as possible, both for your location's guests and for employees emptying your trash receptacles. One side of the receptacle's metal frame is actually a door, which can be opened to easily access the trash from the side. This is an extremely useful feature, as 32 Gallon trash bags can be quite heavy when lifted directly out of the top of the can. This side door can be securely closed when not in use and, thanks to its subtle design, guests won't even notice that it's there. The receptacle is made from highly durable steel which is then covered in one of MyTCoat's tough, attractive coatings. The slatted design makes the product lightweight and also avoids trapping heat during hot summer days. The 32 Gallon Ribbed Steel Trash Receptacle with Door comes with a 32-gallon lid (plastic liner sold separately).