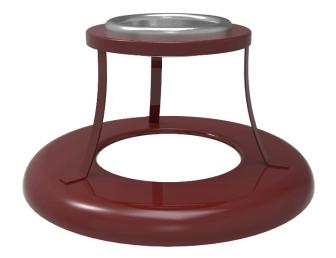

## MyTCoat 32 Gallon Tiered Trash Receptacle Lid with Ash Tray

Clean up all those cigarette butts littering your outdoor space with the MyTCoat 32 Gallon Tiered Lid with Ash Tray. People tend to want to get rid of their cigarettes the moment that they are finished, and so there is a good chance that they will simply drop them if there isn't an ashtray nearby. Luckily, this 32 Gallon Tiered Lid with Ash Tray can upgrade your MyTCoat 32-gallon receptacle so that it can safely contain that potential litter. Since it has a separate tier for the cigarettes, there is no risk of them inadvertently starting a trash fire. The tier also covers the opening of the trash can, so interior waste is also protected from the elements. This keeps the trash bag from filling up with water and becoming wet and smelly. It even comes in a variety of color and coating options, allowing you pick a hue that best matches or complements the color of the receptacle. This lid can be easily installed onto several of MyTCoat's trash receptacle models.