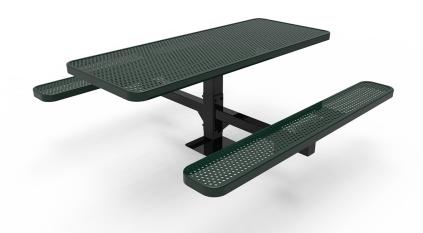

## MyTCoat Honeycomb Steel Single Post Picnic Table

MSRP \$1,733.00

**SALE \$1,473.00** 

## Highlights:

- Strong, 4-inch central steel post
- 1/2-inch holes in surfaces let liquids through
- Stunning table for outdoor or indoor spaces
- Additional triangular supports under the bench arms

A picnic table is a place where people gather together to eat, converse, and share. The MyTCoat Honeycomb Steel Single Post Picnic Table offers the maximum amount of space for that with its single pedestal design. The entirety of the table is supported by the 4-inch galvanized steel post with 3-inch posts connecting the benches to it. This means people can get in and out simply without running into the legs that could impede their movement on a typical outdoor table. A busy college campus could have eight students happily sitting at the table studying and eating with their bags under the seats without feeling cramped or uncomfortable as they converse with their colleagues. No matter where the table is placed, you can rest assured that this commercial-grade furniture will last because of the hearty finishes that make MyTCoat tables resistant to weather.