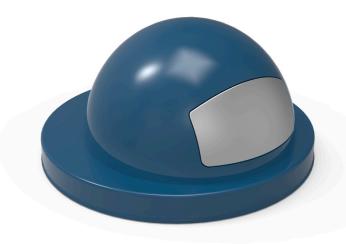

## MyTCoat 32 Gallon Steel Trash Receptacle Lid

## Highlights:

- Fits any 32-gallon MyTCoat receptacle
- Several color options to choose from
- Installed springs close lid door when not in use
- Tough metal dome keeps trash from blowing away

The MyTCoat 32 Gallon Steel Trash Receptacle Lid is a perfect way to upgrade your 32-gallon MyTCoat trash receptacle with a number of handy features. Easily attach it to the top of one of several compatible MyTCoat trash receptacles. As the highest and most noticeable point on the receptacle, this lid makes it easy for guests to see where to get rid of their trash. The opening of the lid is on the dome above the top of the receptacle and the 32 Gallon Plastic Liner (sold separately), allowing the entire trash can to be filled to its capacity. And, since the lid has a door which springs closed when not in use, it naturally keeps flies and scavenging animals out, and unpleasant smells in. Match your lid coating and lid color with your MyTCoat trash receptacle.