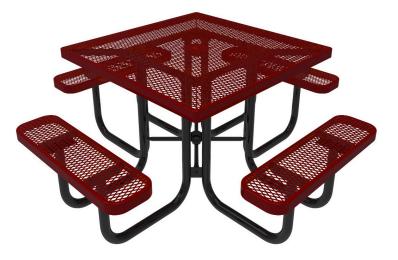

## MyTCoat Expanded Metal Portable Frame Square Table

## Highlights:

- Steel frame and seats
- Rounded tabletop and seat corners
- Center of the table has an umbrella port
- Completely connected creating a single piece

A picnic is a symbol of togetherness, which is why MyTCoat's Expanded Metal Portable Frame Square Table has a square design. Other, typical picnic tables feature a rectangular shape that creates a large amount of space between people. This table's square shape allows up to eight people to sit comfortably and together rather than being spread out along a longer distance. This makes it great for picnics, games, homework, and many other communal activities. The square design also creates more individual space. No one is ever stuck in the middle of the table again with exit points available for everyone at all times. This table will quickly grow to be an important part of your outdoor venue. The table frame is powder coat painted and the seats and tabletop are all thermoplastic coated in either Industry Standard or Advantage coating to help it last for many years to come.