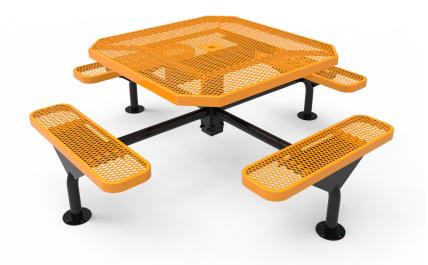

## MyTCoat Expanded Metal Deluxe Frame Octagon Table

MSRP \$1,390.00

**SALE \$1,182.00** 

## Highlights:

- Spacious metal tabletop and seats
- Wide, splayed legs for extra support
- Rounded bench and tabletop corners
- Seats could accommodate one or two people

The MyTCoat Expanded Metal Deluxe Frame Octagon Table offers a unique, sturdy surface for serving a wide variety of purposes. It would make for a great enhancement to outdoor venues that see either a large amount of casual gathering or dedicated dining. The octagon shape of the table surface means that everyone will be able to sit down without worrying about accidental brushing up against a harsh corner. This is a great structure for not only parks and playgrounds, but cafes, pools, and exterior bars. The table has four separate seats, linked to a central support under the tabletop, and each individually stabilized to the ground with either surface or in-ground mounting hardware. Multiple versions are available, including ADA compliant options for the two and three-seat variants. The Expanded Metal Deluxe Frame Octagon Table has a tabletop port where an umbrella can be added.