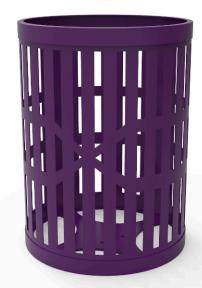

## **MyTCoat 32 Gallon Ribbed Steel Trash Receptacle**

The MyTCoat 32 Gallon Ribbed Steel Trash Receptacle is one of our strongest models available, offering some of the best protection for the 32 Gallon Plastic Liner (sold separately) and any trash bag you place inside. It has a tight pattern of vertical metal "ribs" that is criss-crossed by wavy horizontal bands. The pattern attracts the eye while also providing a tough shell that keeps trash from spilling out. The durable metal can withstand large amounts of force from potential vandals and the elements. The metal is coated with either Industrial Standard or Advantage coating to protect the metal against scratching, overheating, and corrosion from rust. The Ribbed Steel Trash Receptacle is even more effective when you add one of several compatible MyTCoat trash can lids.