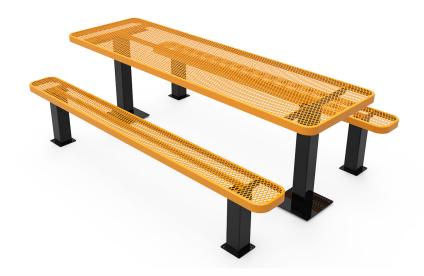

## Highlights:

- Solidly fixed benches and tables
- Choose between standard or ADA configurations
- Rounded corners on benches and tables for safety
- Solid 4-inch square posts easily hold the punched steel top and seat

The MyTCoat Honeycomb Steel Pedestal Frame Picnic Table is a wonderful outdoor picnic table with a robust and minimalist design. Rather than a needlessly complex framework, this bench has two large 4-inch square columns at each end of its table and two benches. The design of the framework leaves the entire area under the middle of the table and benches clear, creating the maximum possible amount of leg space and optional areas to place bags. The MyTCoat Honeycomb Steel Pedestal Frame Picnic Table comes in either a six or eight-foot-long option with additional ADA accessible models. In the ADA accessible models, the square columns are placed closer to the middle of the table to allow wheelchair users to pull right under the overhang. There is a choice between one large area on one end of the table or two spaces for wheelchair use.