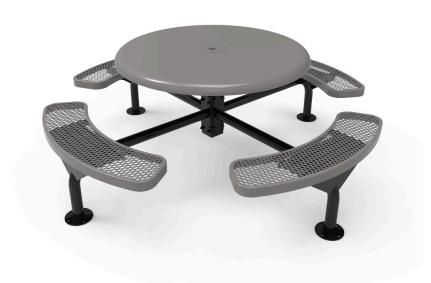

## MyTCoat Expanded Metal Deluxe Frame Round Table with Smooth Top

MSRP \$1,900.00

**SALE \$1,616.00** 

## Highlights:

- Floating central table post
- Wide legs to balance the entire structure
- Extra reinforcement under each individual seat
- Rounded seat and table edges for comfort and safety

The MyTCoat Expanded Metal Deluxe Frame Round Table with Smooth Top is one of the best outdoor tables for locations that see patrons indulging in a variety of different activities. With a cool spun-metal tabletop and expanded steel seats and framework, this commercial-grade outdoor furniture unit is ready for anything, from writing reports to playing chess. With no holes in the surface for things to fall through, this tabletop is great for dining, games, and more. The only spot to work around is the central umbrella port, which is small enough to cause little inconvenience. The ring of seats around the circular table gives everyone equal access to its surface, making it perfect for group activities. And if you're anticipating wheelchair-using guests, just choose the two or three-seat ADA accessible design. No matter which version is chosen, the table will come with a powder coat painted frame and thermoplastic coated seats and top.