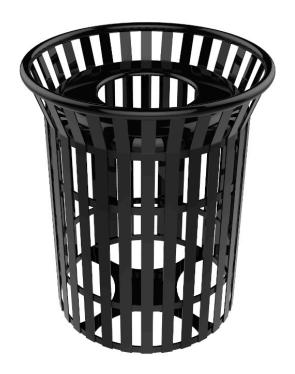

## MyTCoat 32 Gallon Ribbed Steel Funnel-Top Trash Receptacle

MSRP <del>\$1,108.00</del> SALE \$942.00

MyTCoat's 32 Gallon Ribbed Steel Funnel-Top Trash Receptacle is an attractively designed waste bin that can be placed in any number of exterior and interior locations. Whether you're a hotel manager or a parks department planner, nobody wants to see piles of garbage start to accumulate around their site. The handsome vertical slatted steel construction of the receptacle is sure to attract visitors who will not only properly dispose of their trash while admiring the beauty of the receptacle. This waste disposal is tough and durable being made of 11 gauge strap metal. The exterior can be finished with either a powder coat paint application, an industry standard polyethylene coating, or MyTCoat's unique Advantage polyethylene coating. This trash bin is also purchasable with one of several different lid models. Choose the option that will complete your space along with the elegant design of the trash receptacle.