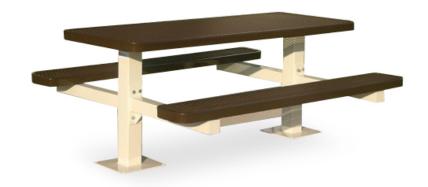

## **MyTCoat Expanded Metal Double Post Picnic Table**

MSRP \$2,095.00

**SALE \$1,781.00** 

## Highlights:

- Can be mounted on a large variety of surfaces
- Benches on either side are supported by strong bolts
- Thick edges on the side create a cleanly finished look
- Expanded steel tabletop is perforated to allow airflow

The MyTCoat Expanded Metal Double Post Picnic Table is a wonderful outdoor dining table with a simple and robust design that is easy to install on concrete, grass, asphalt, and many other types of surfaces. It has a fortified design with strong square columns on each side that support the table and seats. This clears the entire center of the table for leg space, making it easy to move around on the bench to make space for others. And with six and eight-foot lengths to choose from, you can select a model that has the legroom area you require. The columned framework of the two pedestals is secured to the ground with either surface or in-ground mounting hardware.