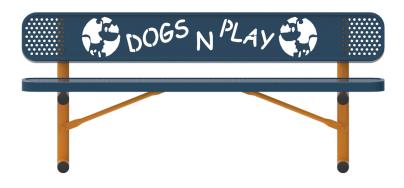

## **MyTCoat Puppy Bench**

## Highlights:

- Adorable dog themed back
- Reinforced portable seat for extra strength
- Made from galvanized steel for high durability
- Thermoplastic seat and back and powder coated frame

Give dog owners a comfy place to relax while their pups are at play with the Puppy Bench. This bench matches the design of all of our other dog park and agility course products, making it a great addition to any dog area. It even has a charming message and pictures of dogs laser cut into it, strongly emphasizing the theme of the area in a way that dog lovers will appreciate. Having a convenient bench available to them encourages owners to stay longer, giving their dogs more time to enjoy themselves. In addition to the adorable dogs and message, the bench is also portable so that it can be moved as needed. The bench comes in a variety of color options that range from rich and vibrant to subtle. No matter the color choice, it will complete the look of any dog park. Talk to a sales representative for more information.