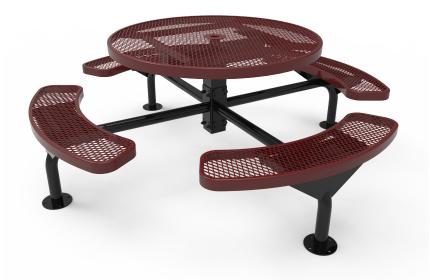

## MyTCoat Expanded Metal Deluxe Frame Round Table

MSRP \$1,533.00

**SALE \$1,303.00** 

## Highlights:

- Balanced for stability and security
- Smoothly edged seats and tabletop
- Umbrella port lets you add extra shade
- Triangular support located underneath each seat

Take a seat, relax, and enjoy the outdoors at the MyTCoat Expanded Metal Deluxe Frame Round Table. This commercial-grade furniture unit is constructed of rugged bonded metal arranged in a stable configuration that can handle years of regular usage. The center of the table appears to whimsically float over the ground while, in fact, its support column is really connected to each of the slightly curved bench seats around it. The table comes in three different models, of which two are specially designed as ADA accessible seating configurations. The expanded steel of the tabletop and seat surfaces is shaped into a diamond pattern that is a both an attractive visual and a practical cleaning enhancer, as the airflow will accelerate drying after rains. The frame itself is finished with a powder coat paint for optimum durability and a glossy look. And the thermoplastic material used on the seat and table surfaces is purchasable as either an industry-standard covering or in MyTCoat's proprietary Advantage coating. Finally, the tabletop's central umbrella port lets you add some overhead of shading to your recreation area.