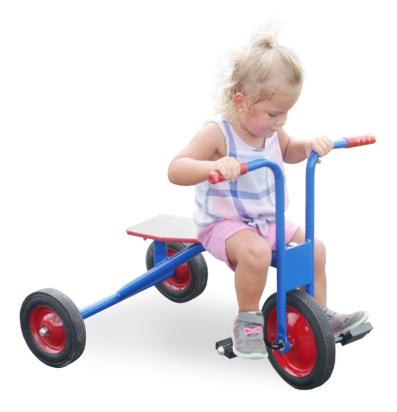

## Highlights:

- Sturdy, durable trike
- Waterproof and weather resistant
- Plastic, flat seat
- Suitable size for most children

Age Group: 2 to 5 years

The custom-designed Infinity Tricycles are the ideal mode of transit when racing around the signature Infinity Trike Paths. They're safe, robust, and stylish, with three wheels primed for speeds that provide the perfect level of excitement for older toddlers and young children. With two handles, a large seat, and low-resistance pedals, kids can feel secure and in control of their travels. Fashioned from commercial-grade plastic, these trikes are built to last. Best of all, these units can be easily stored in a custom-designed General Store, adjacent to the Trike path. Introduce your child to the thrill of their little lives with a brand new Infinity Tricycle today!