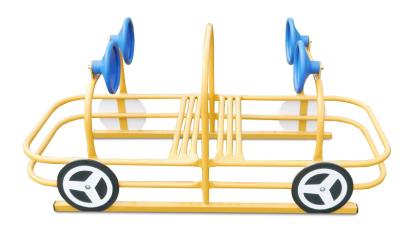

## Highlights:

• Has four cute wheels

• Four seats for children to play

• Bright blue steering wheels

• Metal tubing frame

**Age Group**: 2 to 5 years

Assembled Dimensions: 5' x 2' 1" x 2' 5"

**Use Zone**: 17' x 14'

As a key component of the Infinity Express Train Set, the Passenger Car offers kids a feeling of autonomy as well as an imaginary role on a train. Complete with 2 spacious bench seats and 4 steering wheels, this structure functions as a piece of a larger set, but can be just as immersive as a stand-alone feature. The rounded exterior and decorative wheels offer an opportunity for kids to imagine themselves driving a car, or riding in a train. Built entirely from commercial-grade HDPE plastic, rest assured that your kids are safe and your investment is sound. This Passenger Car is designed to endure all seasons, in addition to the casual wear and tear. On top of that, this structure now comes available with in-ground stakes for permanent installation at no additional cost.