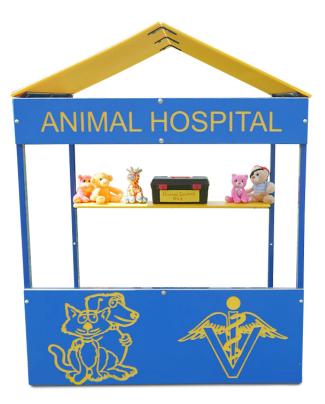

## **Animal Hospital Playhouse**

MSRP <del>\$2,776.00</del> SALE \$1,944.00

## Highlights:

- Brightly colored structure
- Has a shelf at the back
- Cute signs incorporating the hospital symbol
- Easy to walk in and out of

**Age Group**: 2 to 5 years **Assembled Dimensions**: 4' x 4' x 5' 3" **Use Zone**: No use zone required.

For the young animal lovers out there, there's a new playhouse just for them. The Animal Hospital Playhouse brings just enough structure to awaken a child's imagination, with a decorative storefront, triangular roof, and a multipurpose shelf. Kids will have a blast pretending to be veterinarians, performing rescue surgery on stuffed animals and imaginary patients. Constructed with sturdy materials, this structure measures to a 4 by 4 foot square and spans just over 5 feet tall, making for a comfortable fit for any toddler and most children. It also sports customengraved imagery of animal and medicine, so even kids too young to read can understand the playhouse design.