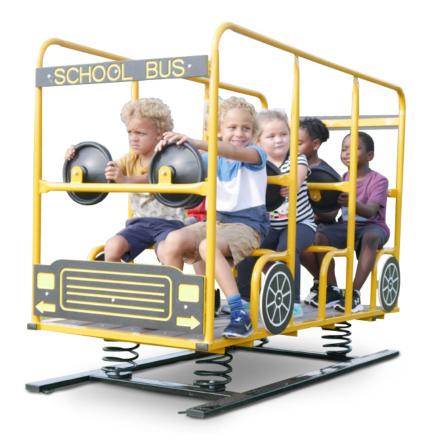

## Highlights:

- Encourages imaginative play
- Has three benches with six steering wheels
- Adds fantasy to any playground
- Two front steering wheels are vertical and the back four are tilted

**Age Group**: 2 to 5 years **Unit Size**: 6' 1" x 2' 8" x 4' 7"

**Use Zone**: 18' x 15'

For kids too young for school, who still long for the experience of a morning bus ride, the Rockin Time School Bus is just for them. This new spring bouncer sports 3 rows of benches, all designed from commercial grade HDPE plastic to ensure both safety for kids and durability for owners. Rest assured that this structure is a sound investment that will characterize your playground, park, or schoolyard for many years to come. Plastic steering wheels situated in front of each row of benches offer kids the impression that they're in control, even if they can't get in the front seat. This package now includes with in-ground stakes for permanent installation.