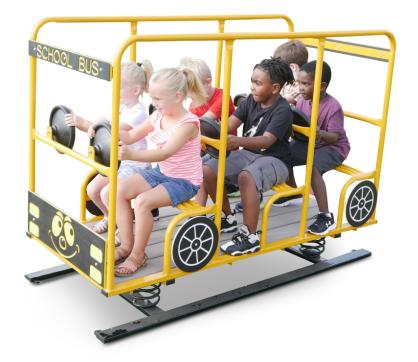

## Highlights:

- Available with or without springs
- Yellow tubing creates the bus structure
- Smiling face on the front makes it inviting
- 6 steering wheels give more children the chance to drive

**Age Group**: 2 to 5 years **Footprint**: 6' 1" X 1' 8" X 4' 7"

**Use Zone**: 18' x 15'

The Happy Time School Bus offers kids the chance to pretend they're going to school while on the playground. With three benches, each with two steering wheels so each child has the option to play the role of the bus driver or a student. Commercial-grade HDPE plastic guarantees safety and quality for kids, and a long-lasting investment for the owners. Named for the smiley-face on the front of the structure, this design delivers enough of a theme to set the stage, but leaves room for kids' imaginations to run wild. Springs underneath the frame provide a gentle thrill that's perfectly exhilarating for older toddlers and young children. Now, the package includes in-ground mounting stakes for permanent installation.