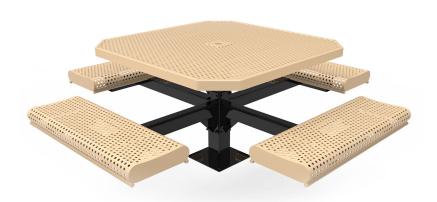

## MyTCoat Expanded Metal Single Post Octagon Table with Rolled Edge Seats

MSRP \$1,884.00 SALE \$1,602.00

Curled edges are a simple addition that adds volumes of comfort to a seat. The MyTCoat Expanded Metal Single Post Octagon Table with Rolled Edge Seats does just that. The rolled seat edges take a slow angle around creating a nice look as well as optimizing comfort. The seats and tabletop are both constructed from expanded steel and then covered in a thermoplastic coating. The thermoplastic coating, Industry Standard or Advantage, adds additional layers of protection to your investment. The pedestals that create the interesting visual effect of seats floating through the air are powder coat painted to keep corrosion and water out. The tabletop has a few noteworthy features of its own. The octagon shape provides additional space and reassurance to safety worried parents. Furthermore, the center has a space designed for holding an umbrella. The visual impact and eight-person capacity at each table is a win in anyone's book.