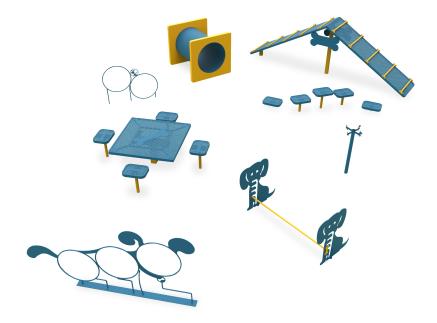

## Highlights:

- Suitable for any size dog
- Multiple items for dog care
- Provides a variety of physical exercises
- Activities offer differing levels of difficulty

Dog parks are a wonderful place to take dogs to socialize which is why MyTCoat has created the Large Dogs N Play Set. The set includes all of the equipment necessary to keep any dog entertained. For a nice warm-up, the kit has a Puppy Climbing Wall to get dogs to stretch their legs with a quick run up and then down the arched structure. Their exercise will continue with a run through the Puppy Tunnel. Then they are ready for some of the more advanced pieces of equipment. Step-by-step they'll get closer to jumping as they find their way across the Stepping Pads. They will finally be ready to tackle any of the three jumps included in the kits: the Three Hoop Puppy Jump, the Two Hoop Puppy Jump, and eventually the Puppy Hurdle. Owners will have the space necessary to unleash their pups and clean them up with the Leash Terminal, Puppy Spa Accessory Pad, and the Puppy Spa Table.