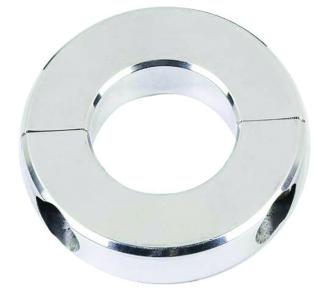

## Highlights:

- Quick and easy to install
- Low-profile, sleek design
- Works with most MyTCoat tables
- Takes up less space than a traditional umbrella weight

With this handy Ubrace Umbrella Support, you can easily install an outdoor umbrella into a picnic or patio table that has a pre-drilled hole for umbrellas. The Ubrace presents a simple solution for a common problem that typically requires a large umbrella brace to be used instead. This unit features am inconspicuous design that is unobtrusive. Best of all, it is very easy to use. Simply slide the pole of the umbrella through the pre-drilled hole located in the center of the table, open the brace, and clamp it around the pole underneath the table. Just like that, your umbrella will be firmly locked into place so that it won't blow around in the wind, threatening to topple the table. It will keep your umbrella upright to keep your patrons shaded from the sun, allowing them to cool down during the hot, sweltering summer days.