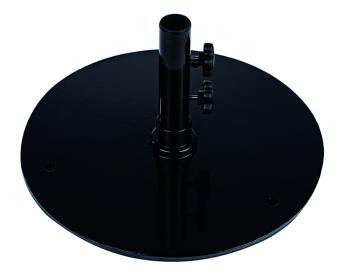

## **MyTCoat Steel Umbrella Base**

## Highlights:

- Stays out of the way of feet
- Flat shape adds extra balance
- Designed to handle the outdoor weather
- Heavy enough to add stability but still easy to move

Give any of our outdoor umbrellas the ability to stand up all on their own with this Steel Umbrella Base. The base is easy to use and install. It fits easily under most of MyTCoat's outdoor tables that have a pre-drilled hole for an umbrella. This wide base gives the umbrellas balance so that they do not shake or blow over, even during windy days. It will keep your shade in place to shelter patrons from harmful UV rays, rain, and from the heat of those hot summer days. It works on any flat surface to create a low-profile design. This makes it an excellent addition to a portable table with space for an umbrella. If a table needs to be moved, simply remove the umbrella and base to move the table and then re-attach afterward. The unit has two knobs on it which can be tightened into place to make the umbrella even more securely grounded.