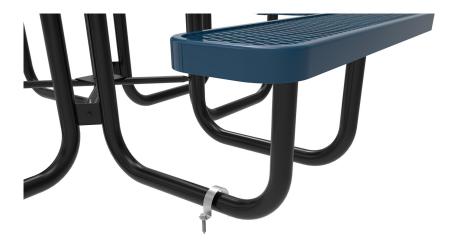

## MyTCoat Surface Mount Clamps (Set of 2)

Life is full of changes and it's not always possible to plan for the future. With these Surface Mount Clamps, you can be prepared for changes or initiate changes in your outdoor venue setup. MyTCoat's Surface Mount Clamps are designed to be used on portable tables or benches and render them permanent. This opens the option immediately if you are not sure whether to use a portable or fixed mount table to just get the portable and clamp to hold it in place if the need arises. There truly is no losing when you have the clamp because both options are always available with the clamp. Be sure to take a look at some of our portable tables and benches to compare them against some of our best permanently fixed options before making a choice.