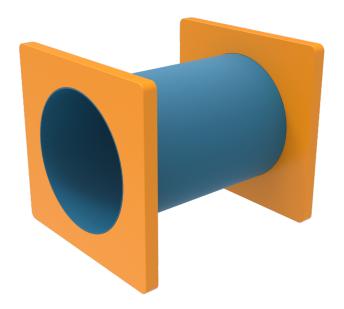

## Highlights:

- 30-inch diameter opening to fit most dogs
- Enjoyable activity that almost any dog will enjoy
- Molded from high density plastic to be hardy but gentle on paws
- Rounded corner make for a clean look as well as a safe piece of equipment

The Puppy Tunnel is a great activity for dedicated competitive dogs and playful pups alike. As an agility obstacle, it presents a challenge for dogs to dive through as swiftly as possible. But when dogs aren't being trained, they will still love playing in the tunnel. They can tumble through it, engage in a fun game of Peek-a-Boo, or even catch a short respite from the sun. The tunnel has a 30-inch diameter, making it large enough for most breeds of dogs to comfortably fit through it. The tube and its square entrances are formed from high density molded plastic. The squares and tube can have different colors which you can specify with your order to create a piece that is specific to your dog park. This item can be paired with other Dog Park play items to create a fun and challenging obstacle course for your canine friends.