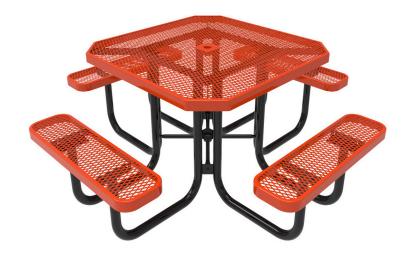

## **MyTCoat Expanded Metal Portable Frame Octagon Table**

MSRP \$1,245.00

**SALE \$1,059.00** 

For a sturdy and versatile table that can be moved from one outdoor location to another with ease, the Expanded Metal Portable Frame Octagon Table is a splendid option. The portable base and attached benches make it easy to move around without making multiple trips. Its octagonal shape is strategically designed to help people get in and out of the seats without a struggle while also removing sharper corners that could be potentially dangerous for children playing in the area. The frame is painted in a powder coat while the tabletop and seats are layered in a thermoplastic coating to ensure the table looks like new even after long-term use. A pre-drilled hole in the middle of the tabletop is there so you can place an umbrella to further protect you and your table. A variety of color options are available, allowing you to customize it and match it with the rest of your site amenities. Be sure to contact a sales representative for more details.