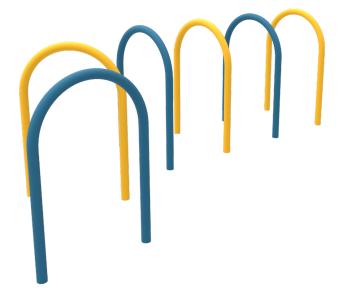

## Highlights:

- Can be placed in any arrangement
- Available individually or in a set of 6
- Hardy arches create a long-lasting unit
- Fun agility event for dogs of all sizes and ages

The Puppy Course from MyTCoat is one of our most exciting activities for dogs and a great way to complete any training area. Each arch is made from a thick galvanized steel tubing that is covered in Industry Standard thermoplastic coating in the color of your choice. This makes them durable and can withstand the elements of the outdoors. The arches are sold individually or in a set of 6, allowing you to choose the option that best suits your needs. The individual option grants you the ability to start a small course or add to your current one and grow it into a bigger activity. The 6-pack option allows you to set into a snaking pattern, a heart, zig-zags or any other pattern to present an eye-striking design that can double as a fun, challenging course for a dog. The configurations for this dog park component are limitless.