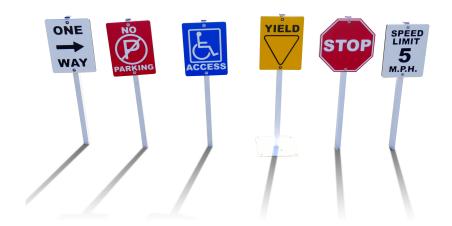

## **Access Signs**

## Highlights:

- Features many common signs
- Introduces children to traffic safety early
- Brightly colored and accurate
- Creates educational discussions

Age Group: 2 to 5 years

Access Signs provide kids on the trike track with a deeper sense of immersion. Children will ride their tricycles one of the many unique path designs, decorated with various road signs to imitate the look and feel of driving on real town or city streets. Not only are these great tools for the imagination, they can help kids learn how to read and identify traffic signs. Access signs also come available in bundles of 6, as either portable or permanent in-ground installations.