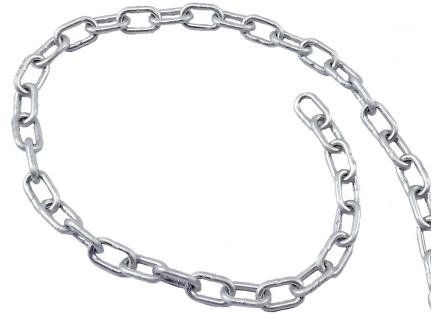

Jensen 3/16-inch Trivalent Coated Steel Swing Chain (per foot)

MSRP \$4.00 SALE \$3.00

The Jensen 3/16-inch Trivalent Coated Swing Chain is a low-cost solution for maximum safety with your playground swing set. These specific chains are designed to easily connect with single and double clevis shackles, while providing the best support for commercial-grade HDPE plastic swing seats with a tensile strength of 3900 lbs. This product is sold by the foot at the posted price. Fashioned from high quality galvanized steel, these chains are built to last. Responsible playground owners should still maintain and check their steel chains at least one a year to prevent accidents. All products are tested for lead and phthalates.