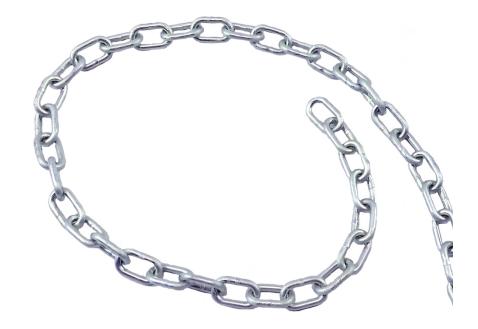

Jensen 3/16-inch Trivalent Coated Steel Swing Chain -Pail of 250 Feet

MSRP \$834.00 SALE \$589.00

Your swing won't be going anywhere without this Jensen 3/16-inch Trivalent Coated Steel Swing Chain. This deal comes with a pail containing 250 feet of chain, which is more than enough to outfit several swing bays, with plenty of chain left over to make repairs or replacements as needed. And since the chain is sold in one long strand, it can be cut as needed to fit any swing set, regardless of how high the top rail is. These chains fit our Bucket Seats and Belt Seats for swings, as well as all of our shackles, hooks, and harnesses, making them completely versatile. Plus, the trivalent coating on the tough steel links helps them to withstand natural wear and tear from the outdoor elements.