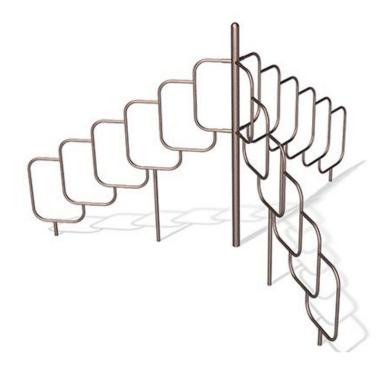

## **TriClimb Commercial Climber**

## Highlights:

- Wide three legged shape provides safe areas to play
- Ascending rectangles make climbing easy for everyone
- Well-supported by seven supports
- Six interconnected rectangles on three sides

**Age Group**: 5 to 12 years **Use Zone**: 24' 5" x 26' 4"

The singular shape of the Triclimb makes it a focal point of any playground. The sets of graduated ascending loops provide children with a variety of hand and foot holds. Elementary aged children will be able to work on their arm and leg coordination as they clamber around the Triclimb. The unique shape makes it a place for children to socialize and it encourages group play. The games that can be played here are only limited by the child's own imagination. This structure can fit in with any playground because you can choose any of our twenty-two available colors.