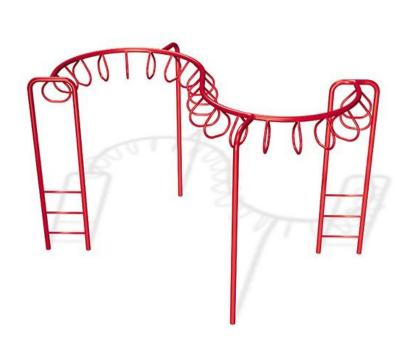

## S Loop Horizontal Ladder

MSRP \$<del>5,265.00</del> SALE \$4,607.00

## Highlights:

- Winding climbing bars
- Stationary rings for easier grip
- Open support legs creating clear space underneath
- Three rungs on the ladders

**Age Group**: 5 to 12 years **Use Zone**: 21' 11" x 25' 9"

Ideally, outdoor play on a playground should be both enjoyable and healthy exercise for children. The S Loop Horizontal Ladder accomplishes both of these thing with its exciting and physically challenging design. It works just like any other overhead ladder, but has rounded loops which are easier for children to hold onto. The curving S shape of the structure makes it more compact and easy to fit onto the playground, and also makes it more interesting for the children using it, since they won't be simply looking straight ahead. It comes with twenty individual loops, making it a rather difficult challenge to fully complete, but one which children will learn to accomplish through practice.