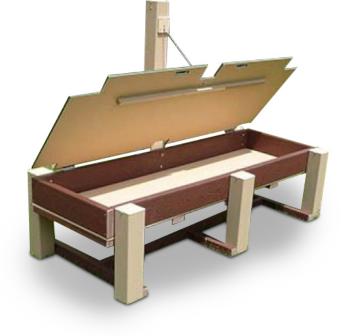

## **Elevated Sandbox**

MSRP \$4,159.00 SALE \$3,536.00

## Highlights:

- Inclusive area for play
- Built in cover to protect the sand
- Six sturdy supports making it safe
- Long length allowing multiple children to play together

Age Group: 2 to 12 years

The Elevated Sandbox is an excellent alternative to a traditional sandbox, which comes with a host of different advantages. First, it is much more accessible, since children in wheelchairs can roll right up to the edge of it to play with the rest of their peers. Second, it is much cleaner. Sand is coarse and rough and it gets everywhere. If children are sitting and playing in a pile of sand, they are certain to get their clothes dirty, and track some of that sand back inside after playtime. But with the Elevated Sandbox, all of the sand stays in its container, which means you will almost never have to refill it.