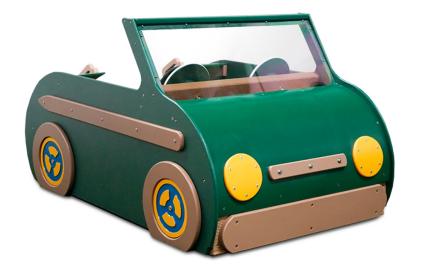

## Highlights:

- Made for two children to play at a time
- Rear-mounted handles provide easy entry and exit
- Provides a semi-realistic play area
- Will entice children for hours of play

**Age Group**: 6 to 23 months

Assembled Dimensions: 50" x 33.5" X 30"

Let your imagination zoom away in the Mini Car! Designed for children aged 6 to 23 months, the Mini Car is set up for two children to play together. There won't be any arguing about who is driving with the two separate seats and steering wheels at the front of the car. Children have easy access to the driver's seat with the two rear mounted handles and step. The safety zone is a mere 9' x 11' making it a breeze to fit into just about any play space. The car's recycled body makes it less susceptible to wear and tear as it is fade, graffiti, chip and flake resistant.