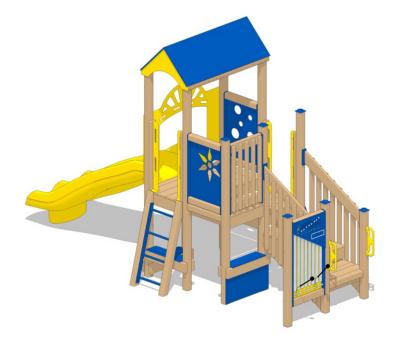

## Sea Turtle

MSRP <del>\$13,544.00</del> SALE \$12,190.00

## Highlights:

- Three different climbing areas
- Double slide for more children to slide at once
- Chime set for children to experiment with music
- Store front at the bottom for pretend

**Age Group**: 2 to 5 years **Use Zone**: 30' x 21'

The Sea Turtle is a fun, ocean-themed play set. Kids will love it because the Sea Turtle play system has every kind of fun activity that a preschool-aged kid could ask for. The Chime Panel lets them make music or noise by striking the metal chimes to produce different notes. The Store Panel lets them act out imaginary shops with their friends. They can climb up the Rockwall Climber or Pipe Ladder to reach the top level, where they can ride back down on the impressive Double Slide. Much of the structure is made from sturdy but environmentally sensible recycled materials.