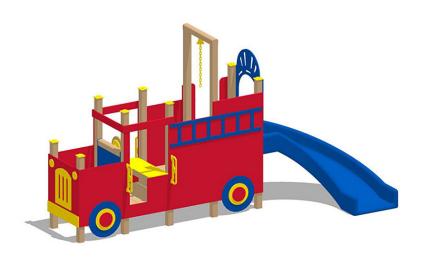

## Highlights:

• Bright and inviting play structure

- Steering wheel and bell to play with
- The levels mimic a real fire truck
- Rear slide gives children a quick exit

**Age Group**: 2 to 5 years

**Assembled Dimensions**: 140" x 93" x 102"

**Use Zone**: 28' x 19'

The Fire Truck, complete with decorative ladder, is the place for children to try their hand at stopping fires! The Fire Truck is a multi-level climbing structure with a steering wheel, bell and slide. Children can chase down "fires" to their heart's delight with this truck as they ring the bell. When they arrive, they can rush down the slide to stop the fire. Sharing and socialization is encouraged by having a centrally mounted steering wheel. The mesmerizing colors draw children in to play on the structure. It adds fun and cheer to any play area. Children will play together for hours on the Fire Truck.