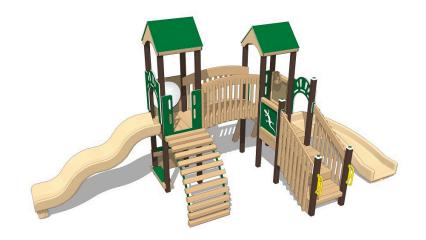

## Highlights:

- Eye-catching structure full of straight lines and arches
- Includes two different types of slides
- Utilizes elevated space as well as the space underneath
- Provides a variety of activities that encourage socialization

Assembled Dimensions: 270" x 130" x 130"

**Use Zone**: 35' x 23'

The Gecko play system is a magnificent structure for any play area, particularly one with mostly preschool-aged children. It has all sorts of activities that kids love, including two different slides as well as two climbers. It has three fun activity panels that encourage them to play together and use their imaginations. The Tic-Tac-Toe Panel lets them play the classic game against one another, the Driving Panel has a dashboard and moving steering wheel, and the Storefront Panel is great for creative play. Most parts of the structure are made from recycled plastic which has been re-purposed into strong and long-lasting building materials.