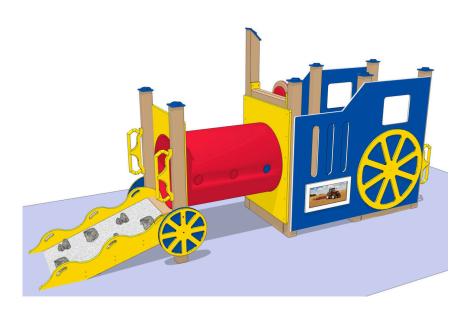

## Highlights:

- Colorful farm-themed play structure
- Tot Grab Scrambler on the front ramp
- Tunnel adds extra fun
- Majority of the structure is enclosed making it very safe

**Age Group**: 6 to 23 months

**Use Zone**: 9' x 18'

What child doesn't spend time imagining being a farmer at some point? The Tractor is a great place for children to live out that dream. With a Tot Grab Scrambler in front, the tunnel is easy for any child to get into. After crawling through the tunnel, they will come to the steering wheel that can be spun to their heart's content. The rear has two easy to grip handles to help children climb in and out of the tractor. The chipper wheels give this piece of equipment a delightful air that will add to the atmosphere of any playground.