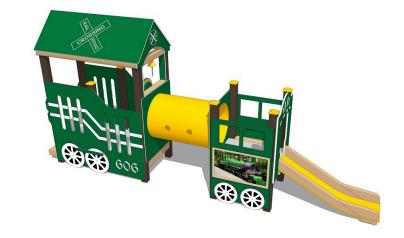

## **Galaxy Express**

## Highlights:

- Whimsical train-themed play area
- Multiple areas have hand grips
- Promotes socialization and cooperation among peers
- Works gross motor skills

**Age Group**: 6 to 23 months

Assembled Dimensions: 178" x 31" x 84"

**Use Zone**: 21' x 9' 6"

Catch the next train to adventure with the Galaxy Express! The adorable train-themed play structure is designed for toddlers making it an excellent place for them to begin making friends and trying new games. The "car" of the engine features a steering wheel for children to guide the train away with their imagination. There is a Big Dipper themed cutout on the roof. At the front of the engine is a tunnel that leads to the very front. The front of the engine features two pull-up bar panels for children to work on their core strength. Children can gently walk out the front on the Tot Scrambler Panel.