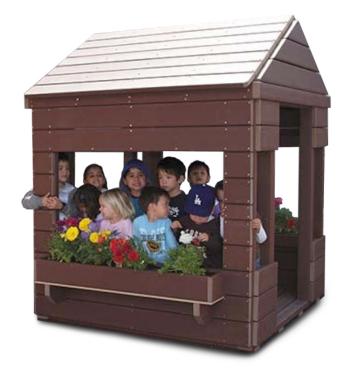

## Highlights:

- Log cabin aesthetic
- Large enough to fit multiple children
- Planter boxes under windows
- Wide entries and exits

**Age Group**: 2 to 12 years **Unit Size**: 5' x 5' x 7'

The Pioneer Playhouse is a beautiful structure that looks great on any playground while offering children a fun and safe place to play. The design of this structure is made to look like a log cabin, with horizontal slats along all of the walls and on the roof. Its spacious design offers kids plenty of space to play, while the sturdy roof protects them from harmful sun damage and keeps the playhouse dry after it rains. The Pioneer Playhouse even has attractive flower boxes under each of its windows, allowing you to incorporate any colorful flowers you like.