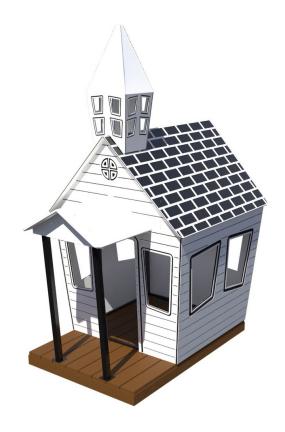

**Unit Size**: 6' x 4'

For a playhouse in a church or Sunday School playground, the R-Town Church is simply divine. This beautiful structure resembles a classic church design, complete with a raised bell tower on top. It even has a portico over the entryway and a porch, where children can stand as they welcome their friends inside. The structure has plenty of windows, which let in plenty of light and make it easier for kids to talk and play with their friends outside. The R-Town Church goes wonderfully alongside our other playhouse structures, as you can bring an entire village of fun to your play area.