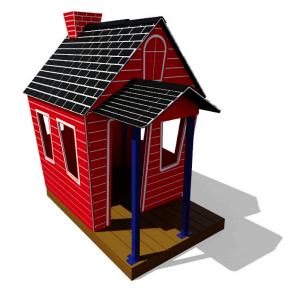

## **R-Town Cottage**

MSRP <del>\$9,841.00</del> SALE **\$8,365.00** 

## Highlights:

- Picturesque playhouse that aids pretend
- Brilliant hues create a fun atmosphere
- Encourages social and role playing
- Complete with a chimney on top

Age Group: 2 to 12 years

**Unit Size**: 6' x 4'

The R-Town Cottage is one of our nicest playhouse models available for purchase. Not only does it have a vibrant and exciting color scheme, it also has a lot of fun features built into its design. The front porch complete with a portico over the front entrance is a nice touch which makes the outside of house a great place to play as well as the inside. The windows on each side of the house let in plenty of sunlight, and have wacky slanted shapes to let kids know that this is a place for fun.