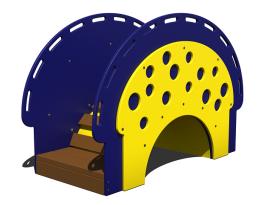

## **Mushroom Tunnel**

MSRP \$3,438.00

**SALE \$2,923.00** 

## Highlights:

- Adorable design for children to crawl through
- Design cutouts create a sensory experience for older children
- Can be used to help divide play spaces
- Offered in a variety of colors

With its fun shape, vibrant colors, and adorable patterns, the Mushroom Bridge is a structure made just for kids. Children who are younger than two will be able to crawl right under it, or climb over the top. The top side of the bridge has stairs, as well as individual hand grips all along the top edges. This makes it especially safe, even when children run across it. There are a number of exciting color schemes to choose from when completing your order. The fun polka-dotted decal on the front of the bridge makes an excellent contrast that really stands out.