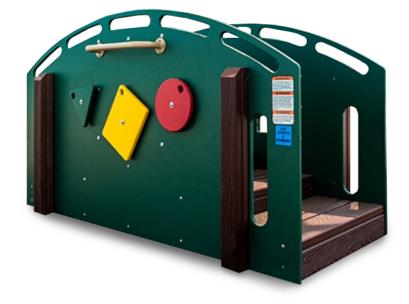

## **Step Activity Center**

MSRP <del>\$3,998.00</del> SALE \$3,399.00

Highlights:

- Compact play center
- Bright shapes will attract children
- Steps are placed between two walls to help beginning walkers
- Perfect place to practice gross motor skills

**Age Group**: 6 to 23 months **Unit Size**: 6' L x 2' 2" W x 3' H

The Step Activity Center is a wonderful play structure for toddlers. It has easy steps which their young legs can climb with ease, along with plenty of hand grips which they can use to steady themselves. It has delightful activities on both sides, including a set of colorful spinning shapes. Children will enjoy learning about shapes as they twirl them around. It is made from durable materials that are designed to withstand all sorts of outdoor weather conditions at any time of the year. It also has a large number of customizable color options allowing you to match it with any existing play structures in your area.