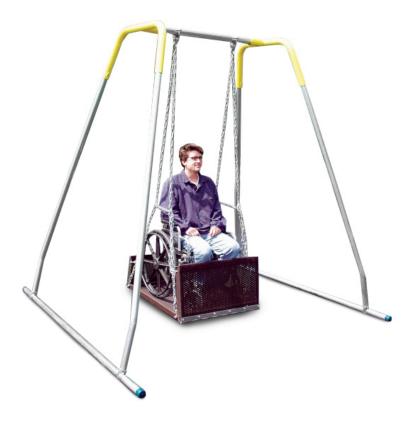

## Swing Platform with Frame

MSRP <del>\$3,147.00</del> SALE \$2,644.00

## Highlights:

- In-ground and portable frames available
- Standard yellow end frame, other colors available

Age Group: 2 to 12 years and Adults Footprint: 8' x 8' Use Zone: 20' x 32'

Our Swing Platform with Frame is featured for adults or juveniles in portable and permanent models. In the true spirit of providing access for persons of all abilities, we are proud to offer these truly unique products. These accessible swings have been specially designed to accommodate both adult and juvenile wheelchairs, even motorized wheelchairs! The front ramp allows easy access onto and off of platform; the rear ramp is fixed upright. Optional pull chain enables users to enter, propel themselves, and exit on their own. The weight capacity is 700 pounds. The platform is 32" wide x 38" long. Please make selection from the drop down menu for in-ground or portable frames.