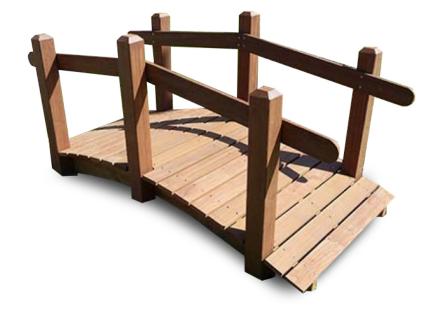

## Natural Garden Bridge

MSRP <del>\$4,944.00</del> SALE **\$4,203.00** 

Highlights:

- Cute child-sized bridge
- Railings on either side for safety
- Gentle arch to make crossing it easier
- Six large posts add to the bridge's charm

**Age Group**: 6 months to 12 years **Unit Size**: 6' x 3'

The Natural Garden Bridge is a quaint bridge which looks great in any outdoor park or garden. It can be used to create a passage over a small stream or water feature. It is even great when placed over a bed of flowers, encouraging guests to use the elevated path instead of stepping on them. The bridge has a gently arching shape which makes it easy to cross and almost impossible to trip on. Just in case though, the bridge also has accessible railings on both sides. It also comes in an 8' model, which is great for bridging larger gaps.